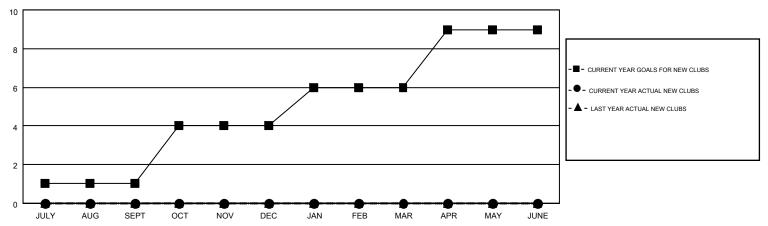

## GOALS AND ACTUAL NEW CLUBS CUMULATIVE

| DROPPED CLUBS: 2  DROPPED MEMBERS   |                       | 113 CLUBS OF 331 ADDED 1 OR MORE NEW MEMBERS | GENDER DISTRIBUTION  MALE 6,052 (75.22%)  FEMALE 1,994 (24.78%) |                     |  |
|-------------------------------------|-----------------------|----------------------------------------------|-----------------------------------------------------------------|---------------------|--|
| DECEASED CLUB CANCELLED OTHER TOTAL | 39<br>4<br>258<br>301 | CLICK HERE FOR HEALTH ASSESSMENT DATA        | FAMILY UNIT MEMBERS HEAD OF HOUSEHOLD NON-HEAD OF HOUSEHOLD     | 1,169<br>579<br>590 |  |