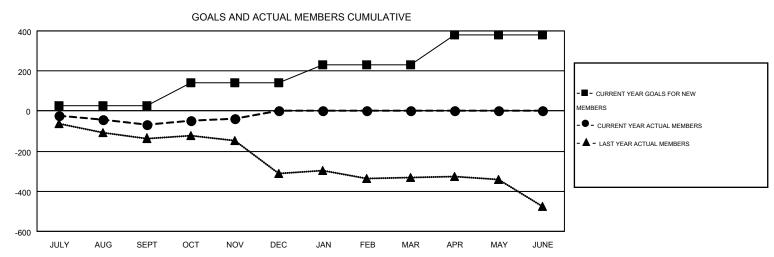

## GOALS AND ACTUAL NEW CLUBS CUMULATIVE

| DROPPED CLUBS: 2  DROPPED MEMBERS   |                       | 113 CLUBS OF 331 ADDED 1 OR MORE NEW MEMBERS | GENDER DISTRIBUTION  MALE 6,052 (75.22%)  FEMALE 1,994 (24.78%) |                     |  |
|-------------------------------------|-----------------------|----------------------------------------------|-----------------------------------------------------------------|---------------------|--|
| DECEASED CLUB CANCELLED OTHER TOTAL | 39<br>4<br>258<br>301 | CLICK HERE FOR HEALTH ASSESSMENT DATA        | FAMILY UNIT MEMBERS HEAD OF HOUSEHOLD NON-HEAD OF HOUSEHOLD     | 1,169<br>579<br>590 |  |